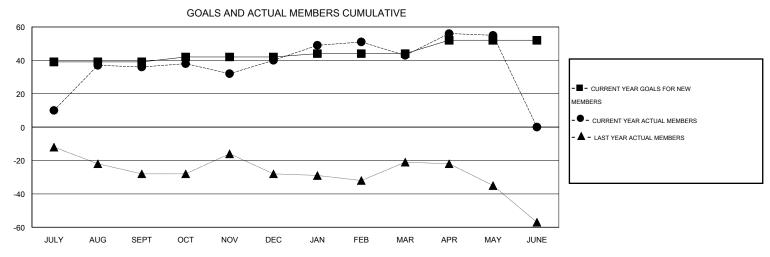

## LOCATION THAILAND

GMT CA 5

|               |                  | Clubs               |                            |                             | Members               |                    |                            |                              |                             |  |
|---------------|------------------|---------------------|----------------------------|-----------------------------|-----------------------|--------------------|----------------------------|------------------------------|-----------------------------|--|
|               | RESU             | LTS FOR 2013-2014   |                            |                             | RESULTS FOR 2013-2014 |                    |                            |                              |                             |  |
| QUARTER       | NEW CLUB<br>GOAL | ACTUAL NEW<br>CLUBS | ACTUAL<br>DROPPED<br>CLUBS | ACTUAL NET<br>GAIN/<br>LOSS | QUARTER               | NEW MEMBER<br>GOAL | ACTUAL TOTAL MEMBERS ADDED | ACTUAL<br>DROPPED<br>MEMBERS | ACTUAL NET<br>GAIN/<br>LOSS |  |
| JULY/AUG/SEPT | 1                | 1                   | 0                          | 1                           | JULY/AUG/SEPT         | 39                 | 56                         | 20                           | 36                          |  |
| OCT/NOV/DEC   | 0                | 0                   | 0                          | 0                           | OCT/NOV/DEC           | 3                  | 25                         | 21                           | 4                           |  |
| JAN/FEB/MAR   | 0                | 0                   | 0                          | 0                           | JAN/FEB/MAR           | 2                  | 23                         | 20                           | 3                           |  |
| APR/MAY/JUNE  | 0                | 0                   | 0                          | 0                           | APR/MAY/JUNE          | 8                  | 22                         | 10                           | 12                          |  |